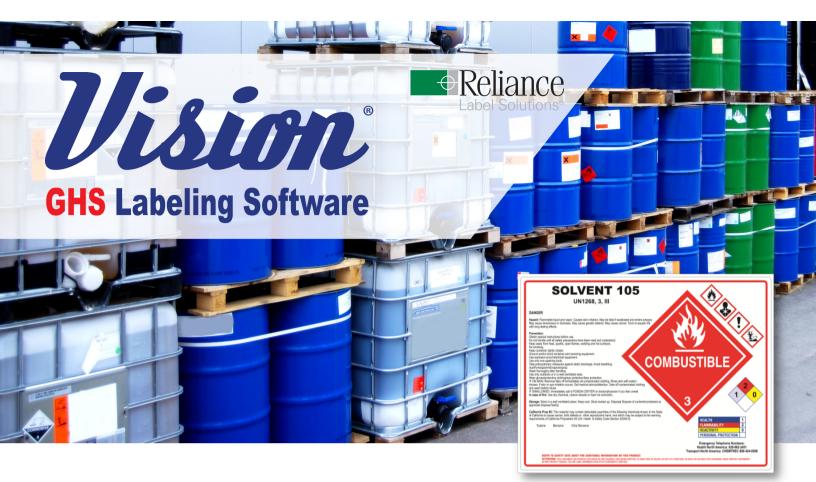

# GHS Chemical Compliance labeling made easy

The Globally Harmonized System (GHS) requires labels and documentation to clearly and consistently communicate important information about the hazardous goods being handled. Vision<sup>®</sup> GHS Labeling Software enables users to organize and select the vital information required for these labels, creating a safer workplace.

Vision GHS Labeling Software from Reliance Label Solutions is a secure, cloud-based label printing software solution. Utilizing ondemand distributed label printing functionality, centralized content and user controls enables production of high-quality GHS labels across a network of printers.

Vision® GHS labeling software is used every day by petroleum marketers, chemical manufacturers, chemical distributors and Fortune 100 petroleum refiners in more than 30 countries.