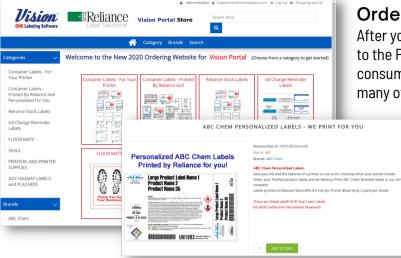

# **Ordering Label Stock and Supplies**

After you've finished your GHS label printing for the day, tab over to the Portal Store and order blank GHS label stock, printer consumables and supplies, plus DOT labels and placards and many other products you use in your business.

> Depending on your Vision package, a custom store within Vision can be created with items specific to your company. You can order custom label stock, preprinted labels and more all from one place. Business rules determine the products and order content that users can access.