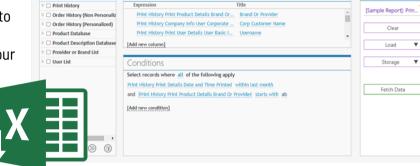

## Reporting

Vision GHS Labeling Software lets you use Reports to confirm what is actually printed. Our easy-to-use Report Feature allows you to see what is stored in our Vision databases.

Analyzing print trends has never been easier with our wide range of pre-programmed reports and custom filter options.

**Provided Reports** Depending on the solution you purchase (Pro or Enterprise) we have pre-loaded some common reports. Simply load them, add any relevant parameters (dates, etc.) and preview

Report Data

**Custom Reports** Select custom fields, create new filters and sorting to see exactly the historical data you want. Save these custom reports to use again.

**Re-Print** Since you can save your custom reports, the next time you need a report you can simply pull up your saved report and print it.

**Report Assistance** Since the report feature has several options, you can call us for help if you need guidance with this feature.

**Export** At a click of a button each report prints to the screen but can also be easily exported to a file (Excel or CSV).